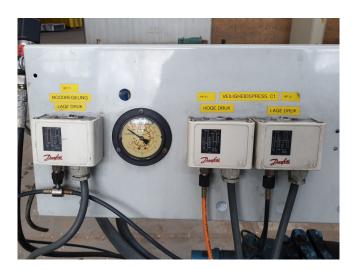

### **Specifications**

| Brand                                                                                                                                     | DWM                                                                                         |
|-------------------------------------------------------------------------------------------------------------------------------------------|---------------------------------------------------------------------------------------------|
| Туре                                                                                                                                      | D4DJ-300X-EWL (x4)                                                                          |
|                                                                                                                                           | Compressor package                                                                          |
| Refrigerant                                                                                                                               | Freon                                                                                       |
| kW at 0°C/+40°C                                                                                                                           | 292,6                                                                                       |
| kW at -5ºC/+40ºC                                                                                                                          | 243,2                                                                                       |
| kW at - $10^{\circ}$ C/+ $40^{\circ}$ C                                                                                                   | 200,1                                                                                       |
| kW at -20°C/+40°C                                                                                                                         | 130,8                                                                                       |
| kW at -30°C/+40°C                                                                                                                         | 79,4                                                                                        |
| On steel base frame                                                                                                                       | ✓                                                                                           |
| Pressure safety switches                                                                                                                  | ✓                                                                                           |
| Hp/Lp/Op                                                                                                                                  |                                                                                             |
| Пр/ср/ор                                                                                                                                  |                                                                                             |
| Pressure gauges                                                                                                                           | /                                                                                           |
|                                                                                                                                           | /                                                                                           |
| Pressure gauges                                                                                                                           | /                                                                                           |
| Pressure gauges<br>Hp/Lp/Op                                                                                                               |                                                                                             |
| Pressure gauges Hp/Lp/Op Liquid receiver                                                                                                  | /                                                                                           |
| Pressure gauges Hp/Lp/Op Liquid receiver Liquid receiver ltr.                                                                             | ×<br>8,0                                                                                    |
| Pressure gauges Hp/Lp/Op Liquid receiver Liquid receiver ltr. Oil separator                                                               | ×<br>8,0<br>×                                                                               |
| Pressure gauges Hp/Lp/Op Liquid receiver Liquid receiver ltr. Oil separator Oil level system AC&R                                         | <ul><li>✓</li><li>8,0</li><li>✓</li><li>✓</li></ul>                                         |
| Pressure gauges Hp/Lp/Op Liquid receiver Liquid receiver ltr. Oil separator Oil level system AC&R Liquid line filter drier                | <ul><li>8,0</li><li>7</li><li>7</li><li>7</li></ul>                                         |
| Pressure gauges Hp/Lp/Op Liquid receiver Liquid receiver ltr. Oil separator Oil level system AC&R Liquid line filter drier Package / Rack | <ul><li>8,0</li><li>4</li><li>4</li><li>5</li><li>6</li><li>7</li><li>7</li><li>7</li></ul> |