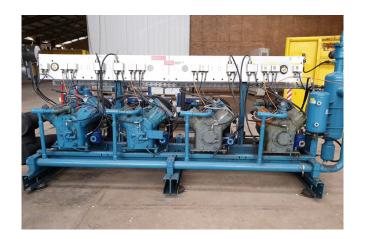

# DWM D4DJ-300X-EWL (x4) Compressor package

### Used DWM D4DJ-300X-EWL (x4) Compressor package

Used DWM D4DJ-300X-EWL compressor unit. Consisting of 2x DWM D4DJ4-300X-EWL and 2x D4DJ5-300X-EWL compressors, liquid receiver 8,0 ltr and oil separator.