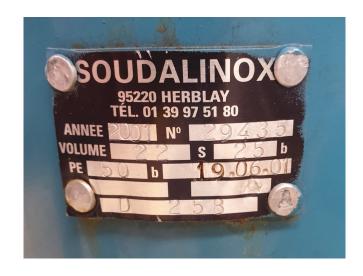

### **Specifications**

| Brand                                                                                                                                     | DWM                                                                                         |
|-------------------------------------------------------------------------------------------------------------------------------------------|---------------------------------------------------------------------------------------------|
| Туре                                                                                                                                      | D4DJ-300X-EWL (x4)                                                                          |
|                                                                                                                                           | Compressor package                                                                          |
| Refrigerant                                                                                                                               | Freon                                                                                       |
| kW at 0°C/+40°C                                                                                                                           | 292,6                                                                                       |
| kW at -5ºC/+40ºC                                                                                                                          | 243,2                                                                                       |
| kW at - $10^{\circ}$ C/+ $40^{\circ}$ C                                                                                                   | 200,1                                                                                       |
| kW at -20°C/+40°C                                                                                                                         | 130,8                                                                                       |
| kW at -30°C/+40°C                                                                                                                         | 79,4                                                                                        |
| On steel base frame                                                                                                                       | ✓                                                                                           |
| Pressure safety switches                                                                                                                  | ✓                                                                                           |
| Hp/Lp/Op                                                                                                                                  |                                                                                             |
| Пр/ср/ор                                                                                                                                  |                                                                                             |
| Pressure gauges                                                                                                                           | /                                                                                           |
|                                                                                                                                           | /                                                                                           |
| Pressure gauges                                                                                                                           | /                                                                                           |
| Pressure gauges<br>Hp/Lp/Op                                                                                                               |                                                                                             |
| Pressure gauges Hp/Lp/Op Liquid receiver                                                                                                  | /                                                                                           |
| Pressure gauges Hp/Lp/Op Liquid receiver Liquid receiver ltr.                                                                             | ×<br>8,0                                                                                    |
| Pressure gauges Hp/Lp/Op Liquid receiver Liquid receiver ltr. Oil separator                                                               | ×<br>8,0<br>×                                                                               |
| Pressure gauges Hp/Lp/Op Liquid receiver Liquid receiver ltr. Oil separator Oil level system AC&R                                         | <ul><li>✓</li><li>8,0</li><li>✓</li><li>✓</li></ul>                                         |
| Pressure gauges Hp/Lp/Op Liquid receiver Liquid receiver ltr. Oil separator Oil level system AC&R Liquid line filter drier                | <ul><li>8,0</li><li>7</li><li>7</li><li>7</li></ul>                                         |
| Pressure gauges Hp/Lp/Op Liquid receiver Liquid receiver ltr. Oil separator Oil level system AC&R Liquid line filter drier Package / Rack | <ul><li>8,0</li><li>4</li><li>4</li><li>5</li><li>6</li><li>7</li><li>7</li><li>7</li></ul> |

### Used DWM D4DJ-300X-EWL (x4) Compressor package

Used DWM D4DJ-300X-EWL compressor unit. Consisting of 2x DWM D4DJ4-300X-EWL and 2x D4DJ5-300X-EWL compressors, liquid receiver 8,0 ltr and oil separator.