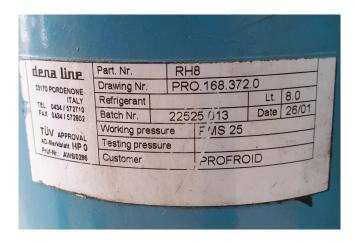

### **Specifications**

| Brand                                                                                                                                     | DWM                                                                                         |
|-------------------------------------------------------------------------------------------------------------------------------------------|---------------------------------------------------------------------------------------------|
| Туре                                                                                                                                      | D4DJ-300X-EWL (x4)                                                                          |
|                                                                                                                                           | Compressor package                                                                          |
| Refrigerant                                                                                                                               | Freon                                                                                       |
| kW at 0°C/+40°C                                                                                                                           | 292,6                                                                                       |
| kW at -5ºC/+40ºC                                                                                                                          | 243,2                                                                                       |
| kW at - $10^{\circ}$ C/+ $40^{\circ}$ C                                                                                                   | 200,1                                                                                       |
| kW at -20°C/+40°C                                                                                                                         | 130,8                                                                                       |
| kW at -30°C/+40°C                                                                                                                         | 79,4                                                                                        |
| On steel base frame                                                                                                                       | ✓                                                                                           |
| Pressure safety switches                                                                                                                  | ✓                                                                                           |
| Hp/Lp/Op                                                                                                                                  |                                                                                             |
| Пр/ср/ор                                                                                                                                  |                                                                                             |
| Pressure gauges                                                                                                                           | /                                                                                           |
|                                                                                                                                           | /                                                                                           |
| Pressure gauges                                                                                                                           | /                                                                                           |
| Pressure gauges<br>Hp/Lp/Op                                                                                                               |                                                                                             |
| Pressure gauges Hp/Lp/Op Liquid receiver                                                                                                  | /                                                                                           |
| Pressure gauges Hp/Lp/Op Liquid receiver Liquid receiver ltr.                                                                             | ×<br>8,0                                                                                    |
| Pressure gauges Hp/Lp/Op Liquid receiver Liquid receiver ltr. Oil separator                                                               | ×<br>8,0<br>×                                                                               |
| Pressure gauges Hp/Lp/Op Liquid receiver Liquid receiver ltr. Oil separator Oil level system AC&R                                         | <ul><li>✓</li><li>8,0</li><li>✓</li><li>✓</li></ul>                                         |
| Pressure gauges Hp/Lp/Op Liquid receiver Liquid receiver ltr. Oil separator Oil level system AC&R Liquid line filter drier                | <ul><li>8,0</li><li>7</li><li>7</li><li>7</li></ul>                                         |
| Pressure gauges Hp/Lp/Op Liquid receiver Liquid receiver ltr. Oil separator Oil level system AC&R Liquid line filter drier Package / Rack | <ul><li>8,0</li><li>4</li><li>4</li><li>5</li><li>6</li><li>7</li><li>7</li><li>7</li></ul> |

### Used DWM D4DJ-300X-EWL (x4) Compressor package

Used DWM D4DJ-300X-EWL compressor unit. Consisting of 2x DWM D4DJ4-300X-EWL and 2x D4DJ5-300X-EWL compressors, liquid receiver 8,0 ltr and oil separator.