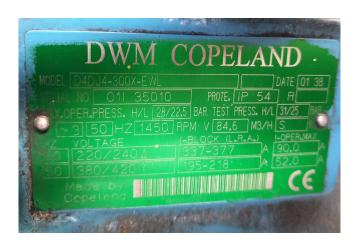

### **Specifications**

| Brand                                                                                                                                     | DWM                                                                                         |
|-------------------------------------------------------------------------------------------------------------------------------------------|---------------------------------------------------------------------------------------------|
| Туре                                                                                                                                      | D4DJ-300X-EWL (x4)                                                                          |
|                                                                                                                                           | Compressor package                                                                          |
| Refrigerant                                                                                                                               | Freon                                                                                       |
| kW at 0°C/+40°C                                                                                                                           | 292,6                                                                                       |
| kW at -5ºC/+40ºC                                                                                                                          | 243,2                                                                                       |
| kW at - $10^{\circ}$ C/+ $40^{\circ}$ C                                                                                                   | 200,1                                                                                       |
| kW at -20°C/+40°C                                                                                                                         | 130,8                                                                                       |
| kW at -30°C/+40°C                                                                                                                         | 79,4                                                                                        |
| On steel base frame                                                                                                                       | ✓                                                                                           |
| Pressure safety switches                                                                                                                  | ✓                                                                                           |
| Hp/Lp/Op                                                                                                                                  |                                                                                             |
| Пр/ср/ор                                                                                                                                  |                                                                                             |
| Pressure gauges                                                                                                                           | /                                                                                           |
|                                                                                                                                           | /                                                                                           |
| Pressure gauges                                                                                                                           | /                                                                                           |
| Pressure gauges<br>Hp/Lp/Op                                                                                                               |                                                                                             |
| Pressure gauges Hp/Lp/Op Liquid receiver                                                                                                  | /                                                                                           |
| Pressure gauges Hp/Lp/Op Liquid receiver Liquid receiver ltr.                                                                             | ×<br>8,0                                                                                    |
| Pressure gauges Hp/Lp/Op Liquid receiver Liquid receiver ltr. Oil separator                                                               | ×<br>8,0<br>×                                                                               |
| Pressure gauges Hp/Lp/Op Liquid receiver Liquid receiver ltr. Oil separator Oil level system AC&R                                         | <ul><li>✓</li><li>8,0</li><li>✓</li><li>✓</li></ul>                                         |
| Pressure gauges Hp/Lp/Op Liquid receiver Liquid receiver ltr. Oil separator Oil level system AC&R Liquid line filter drier                | <ul><li>8,0</li><li>7</li><li>7</li><li>7</li></ul>                                         |
| Pressure gauges Hp/Lp/Op Liquid receiver Liquid receiver ltr. Oil separator Oil level system AC&R Liquid line filter drier Package / Rack | <ul><li>8,0</li><li>4</li><li>4</li><li>5</li><li>6</li><li>7</li><li>7</li><li>7</li></ul> |

### Used DWM D4DJ-300X-EWL (x4) Compressor package

Used DWM D4DJ-300X-EWL compressor unit. Consisting of 2x DWM D4DJ4-300X-EWL and 2x D4DJ5-300X-EWL compressors, liquid receiver 8,0 ltr and oil separator.