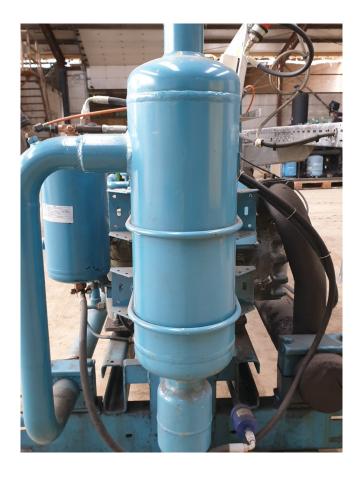

### Used DWM D4DJ-300X-EWL (x4) Compressor package

Used DWM D4DJ-300X-EWL compressor unit. Consisting of 2x DWM D4DJ4-300X-EWL and 2x D4DJ5-300X-EWL compressors, liquid receiver 8,0 ltr and oil separator.