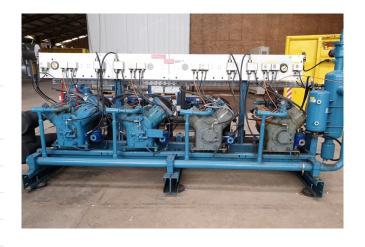

# DWM D4DJ-300X-EWL (x4) Compressor package

### Used DWM D4DJ-300X-EWL (x4) Compressor package

Used DWM D4DJ-300X-EWL compressor unit. Consisting of 2x DWM D4DJ4-300X-EWL and 2x D4DJ5-300X-EWL compressors, liquid receiver 8,0 ltr and oil separator.