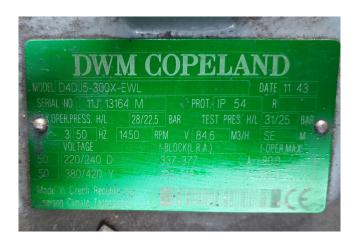

### **Specifications**

| Brand                                                                                                                                     | DWM                                                                                         |
|-------------------------------------------------------------------------------------------------------------------------------------------|---------------------------------------------------------------------------------------------|
| Туре                                                                                                                                      | D4DJ-300X-EWL (x4)                                                                          |
|                                                                                                                                           | Compressor package                                                                          |
| Refrigerant                                                                                                                               | Freon                                                                                       |
| kW at 0°C/+40°C                                                                                                                           | 292,6                                                                                       |
| kW at -5ºC/+40ºC                                                                                                                          | 243,2                                                                                       |
| kW at - $10^{\circ}$ C/+ $40^{\circ}$ C                                                                                                   | 200,1                                                                                       |
| kW at -20°C/+40°C                                                                                                                         | 130,8                                                                                       |
| kW at -30°C/+40°C                                                                                                                         | 79,4                                                                                        |
| On steel base frame                                                                                                                       | ✓                                                                                           |
| Pressure safety switches                                                                                                                  | ✓                                                                                           |
| Hp/Lp/Op                                                                                                                                  |                                                                                             |
| Пр/ср/ор                                                                                                                                  |                                                                                             |
| Pressure gauges                                                                                                                           | /                                                                                           |
|                                                                                                                                           | /                                                                                           |
| Pressure gauges                                                                                                                           | /                                                                                           |
| Pressure gauges<br>Hp/Lp/Op                                                                                                               |                                                                                             |
| Pressure gauges Hp/Lp/Op Liquid receiver                                                                                                  | /                                                                                           |
| Pressure gauges Hp/Lp/Op Liquid receiver Liquid receiver ltr.                                                                             | ×<br>8,0                                                                                    |
| Pressure gauges Hp/Lp/Op Liquid receiver Liquid receiver ltr. Oil separator                                                               | ×<br>8,0<br>×                                                                               |
| Pressure gauges Hp/Lp/Op Liquid receiver Liquid receiver ltr. Oil separator Oil level system AC&R                                         | <ul><li>✓</li><li>8,0</li><li>✓</li><li>✓</li></ul>                                         |
| Pressure gauges Hp/Lp/Op Liquid receiver Liquid receiver ltr. Oil separator Oil level system AC&R Liquid line filter drier                | <ul><li>8,0</li><li>7</li><li>7</li><li>7</li></ul>                                         |
| Pressure gauges Hp/Lp/Op Liquid receiver Liquid receiver ltr. Oil separator Oil level system AC&R Liquid line filter drier Package / Rack | <ul><li>8,0</li><li>4</li><li>4</li><li>5</li><li>6</li><li>7</li><li>7</li><li>7</li></ul> |