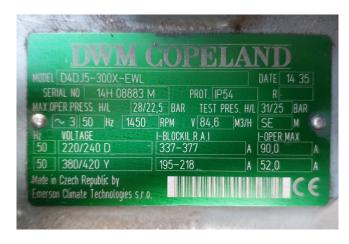

### **Specifications**

| Brand                                                                                                                                     | DWM                                                                                         |
|-------------------------------------------------------------------------------------------------------------------------------------------|---------------------------------------------------------------------------------------------|
| Туре                                                                                                                                      | D4DJ-300X-EWL (x4)                                                                          |
|                                                                                                                                           | Compressor package                                                                          |
| Refrigerant                                                                                                                               | Freon                                                                                       |
| kW at 0°C/+40°C                                                                                                                           | 292,6                                                                                       |
| kW at -5ºC/+40ºC                                                                                                                          | 243,2                                                                                       |
| kW at - $10^{\circ}$ C/+ $40^{\circ}$ C                                                                                                   | 200,1                                                                                       |
| kW at -20°C/+40°C                                                                                                                         | 130,8                                                                                       |
| kW at -30°C/+40°C                                                                                                                         | 79,4                                                                                        |
| On steel base frame                                                                                                                       | ✓                                                                                           |
| Pressure safety switches                                                                                                                  | ✓                                                                                           |
| Hp/Lp/Op                                                                                                                                  |                                                                                             |
| Пр/ср/ор                                                                                                                                  |                                                                                             |
| Pressure gauges                                                                                                                           | /                                                                                           |
|                                                                                                                                           | /                                                                                           |
| Pressure gauges                                                                                                                           | /                                                                                           |
| Pressure gauges<br>Hp/Lp/Op                                                                                                               |                                                                                             |
| Pressure gauges Hp/Lp/Op Liquid receiver                                                                                                  | /                                                                                           |
| Pressure gauges Hp/Lp/Op Liquid receiver Liquid receiver ltr.                                                                             | ×<br>8,0                                                                                    |
| Pressure gauges Hp/Lp/Op Liquid receiver Liquid receiver ltr. Oil separator                                                               | ×<br>8,0<br>×                                                                               |
| Pressure gauges Hp/Lp/Op Liquid receiver Liquid receiver ltr. Oil separator Oil level system AC&R                                         | <ul><li>✓</li><li>8,0</li><li>✓</li><li>✓</li></ul>                                         |
| Pressure gauges Hp/Lp/Op Liquid receiver Liquid receiver ltr. Oil separator Oil level system AC&R Liquid line filter drier                | <ul><li>8,0</li><li>7</li><li>7</li><li>7</li></ul>                                         |
| Pressure gauges Hp/Lp/Op Liquid receiver Liquid receiver ltr. Oil separator Oil level system AC&R Liquid line filter drier Package / Rack | <ul><li>8,0</li><li>4</li><li>4</li><li>5</li><li>6</li><li>7</li><li>7</li><li>7</li></ul> |

### Used DWM D4DJ-300X-EWL (x4) Compressor package

Used DWM D4DJ-300X-EWL compressor unit. Consisting of 2x DWM D4DJ4-300X-EWL and 2x D4DJ5-300X-EWL compressors, liquid receiver 8,0 ltr and oil separator.