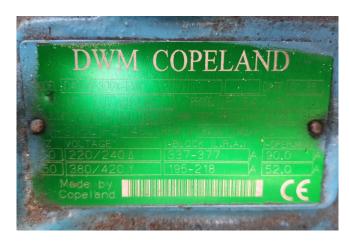

### **Specifications**

| Brand                                                                                                                                     | DWM                                                                                         |
|-------------------------------------------------------------------------------------------------------------------------------------------|---------------------------------------------------------------------------------------------|
| Туре                                                                                                                                      | D4DJ-300X-EWL (x4)                                                                          |
|                                                                                                                                           | Compressor package                                                                          |
| Refrigerant                                                                                                                               | Freon                                                                                       |
| kW at 0°C/+40°C                                                                                                                           | 292,6                                                                                       |
| kW at -5ºC/+40ºC                                                                                                                          | 243,2                                                                                       |
| kW at - $10^{\circ}$ C/+ $40^{\circ}$ C                                                                                                   | 200,1                                                                                       |
| kW at -20°C/+40°C                                                                                                                         | 130,8                                                                                       |
| kW at -30°C/+40°C                                                                                                                         | 79,4                                                                                        |
| On steel base frame                                                                                                                       | ✓                                                                                           |
| Pressure safety switches                                                                                                                  | ✓                                                                                           |
| Hp/Lp/Op                                                                                                                                  |                                                                                             |
| Пр/ср/ор                                                                                                                                  |                                                                                             |
| Pressure gauges                                                                                                                           | /                                                                                           |
|                                                                                                                                           | /                                                                                           |
| Pressure gauges                                                                                                                           | /                                                                                           |
| Pressure gauges<br>Hp/Lp/Op                                                                                                               |                                                                                             |
| Pressure gauges Hp/Lp/Op Liquid receiver                                                                                                  | /                                                                                           |
| Pressure gauges Hp/Lp/Op Liquid receiver Liquid receiver ltr.                                                                             | ×<br>8,0                                                                                    |
| Pressure gauges Hp/Lp/Op Liquid receiver Liquid receiver ltr. Oil separator                                                               | ×<br>8,0<br>×                                                                               |
| Pressure gauges Hp/Lp/Op Liquid receiver Liquid receiver ltr. Oil separator Oil level system AC&R                                         | <ul><li>✓</li><li>8,0</li><li>✓</li><li>✓</li></ul>                                         |
| Pressure gauges Hp/Lp/Op Liquid receiver Liquid receiver ltr. Oil separator Oil level system AC&R Liquid line filter drier                | <ul><li>8,0</li><li>7</li><li>7</li><li>7</li></ul>                                         |
| Pressure gauges Hp/Lp/Op Liquid receiver Liquid receiver ltr. Oil separator Oil level system AC&R Liquid line filter drier Package / Rack | <ul><li>8,0</li><li>4</li><li>4</li><li>5</li><li>6</li><li>7</li><li>7</li><li>7</li></ul> |

### Used DWM D4DJ-300X-EWL (x4) Compressor package

Used DWM D4DJ-300X-EWL compressor unit. Consisting of 2x DWM D4DJ4-300X-EWL and 2x D4DJ5-300X-EWL compressors, liquid receiver 8,0 ltr and oil separator.