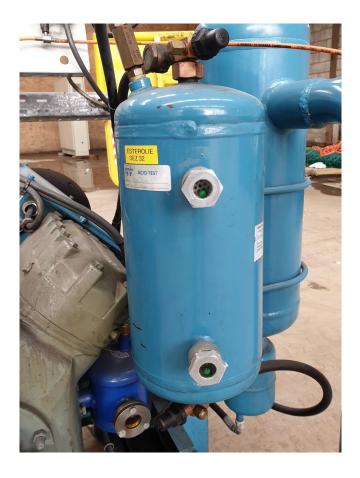

### Used DWM D4DJ-300X-EWL (x4) Compressor package

Used DWM D4DJ-300X-EWL compressor unit. Consisting of 2x DWM D4DJ4-300X-EWL and 2x D4DJ5-300X-EWL compressors, liquid receiver 8,0 ltr and oil separator.