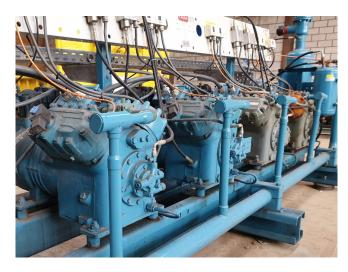

# DWM D4DJ-300X-EWL (x4) Compressor package

### Used DWM D4DJ-300X-EWL (x4) Compressor package

Used DWM D4DJ-300X-EWL compressor unit. Consisting of 2x DWM D4DJ4-300X-EWL and 2x D4DJ5-300X-EWL compressors, liquid receiver 8,0 ltr and oil separator.